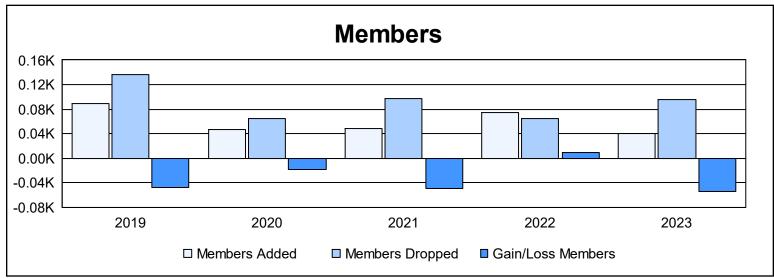

District 14 B

As of June 2023 Cumulative

| Year      | New<br>Clubs | Dropped<br>Clubs | Gain/<br>Loss<br>Clubs | New<br>Members | Charter<br>Members | Reinstate<br>Members | Transfer<br>Members | Total<br>Member<br>Added | Total<br>Members<br>Dropped | Gain/<br>Loss<br>Members |
|-----------|--------------|------------------|------------------------|----------------|--------------------|----------------------|---------------------|--------------------------|-----------------------------|--------------------------|
| 2018-2019 | 0            | 1                | -1                     | 81             | 0                  | 2                    | 6                   | 89                       | 136                         | -47                      |
| 2019-2020 | 0            | 0                | 0                      | 37             | 0                  | 5                    | 5                   | 47                       | 65                          | -18                      |
| 2020-2021 | 0            | 1                | -1                     | 42             | 1                  | 5                    | 1                   | 49                       | 98                          | -49                      |
| 2021-2022 | 0            | 1                | -1                     | 69             | 0                  | 0                    | 5                   | 74                       | 65                          | 9                        |
| 2022-2023 | 0            | 0                | 0                      | 37             | 1                  | 1                    | 2                   | 41                       | 95                          | -54                      |
| Average   | 0            | 1                | -1                     | 53             | 0                  | 3                    | 4                   | 60                       | 92                          | -32                      |