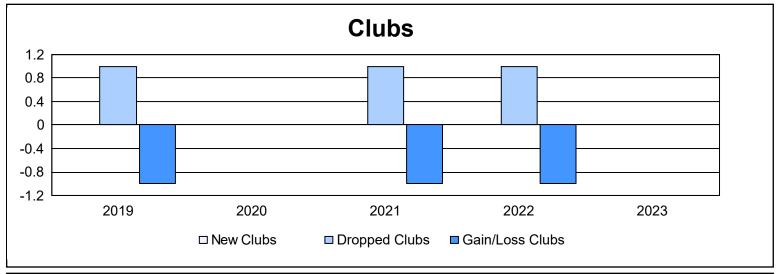

District 14 B

As of June 2023 Cumulative

| Year      | New<br>Clubs | Dropped<br>Clubs | Gain/<br>Loss<br>Clubs | New<br>Members | Charter<br>Members | Reinstate<br>Members | Transfer<br>Members | Total<br>Member<br>Added | Total<br>Members<br>Dropped | Gain/<br>Loss<br>Members |
|-----------|--------------|------------------|------------------------|----------------|--------------------|----------------------|---------------------|--------------------------|-----------------------------|--------------------------|
| 2018-2019 | 0            | 1                | -1                     | 81             | 0                  | 2                    | 6                   | 89                       | 136                         | -47                      |
| 2019-2020 | 0            | 0                | 0                      | 37             | 0                  | 5                    | 5                   | 47                       | 65                          | -18                      |
| 2020-2021 | 0            | 1                | -1                     | 42             | 1                  | 5                    | 1                   | 49                       | 98                          | -49                      |
| 2021-2022 | 0            | 1                | -1                     | 69             | 0                  | 0                    | 5                   | 74                       | 65                          | 9                        |
| 2022-2023 | 0            | 0                | 0                      | 37             | 1                  | 1                    | 2                   | 41                       | 95                          | -54                      |
| Average   | 0            | 1                | -1                     | 53             | 0                  | 3                    | 4                   | 60                       | 92                          | -32                      |